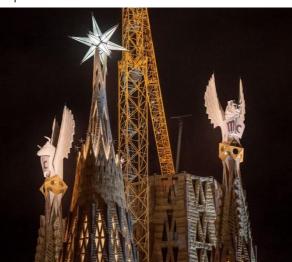

Una altra fita important per a la basílica serà la inauguració de les quatre torres dels evangelistes, que està prevista cap a meitats de novembre, amb tota una sèrie d'actes diversos per a celebrar-ho. Si ja l'any passat gaudíem dels pinacles de Lluc i Marc a la banda del carrer de Provença, ara, que ja estaran col·locats els de Mateu i Joan, a la banda del carrer de Mallorca, serà el moment de solemnitzar aquesta nova fita del Temple amb l'eucaristia i la benedicció. Segur que la seva retransmissió televisiva farà que

millers d'ulls d'arreu del món tornin a posar la mirada en la basílica de la Sagrada Família. Poc es podia imaginar Antoni Gaudí el que la tecnologia col·laboraria a l'explosió de la bellesa de la seva obra, posant-la a l'abast de tothom i a tot arreu! Durant les jornades de portes obertes que es fan per les festes de la Mare de Déu de la Mercè, les imponents figures de l'home, en representació de Mateu, i l'àliga, evocant sant Joan, es podran

La Sagrada Família es prepara per a aquesta cita anual que té per objectiu mostrar a la ciutadania l'estat actual de les obres. En aquesta ocasió, 15.000 persones podran visitar gratuïtament la Basílica, veure *in situ* les escultures que coronaran la torre de Joan i la torre de Mateu (les dues torres que culminaran el conjunt de les quatre torres dels Evangelistes) i conèixer el seu procés de construcció.